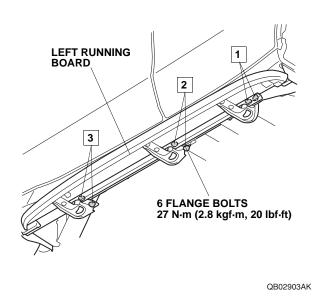

QB02902AK

 Torque the six flange bolts in the order shown to 27 N·m (2.8 kgf·m, 20 lbf·ft).

4. Repeat steps 1 through 3 to install the right running board on the right side of the vehicle.