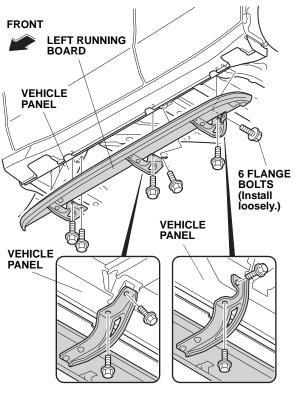

• These instructions show the left side running board being installed; the same procedure applies to installing the right running board.

2. Loosely install the left running board to the vehicle panel with six flange bolts.