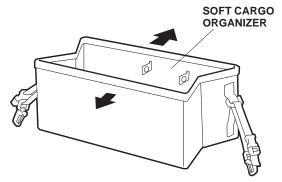

## **INSTALLATION**

1. Open the soft cargo organizer.

2. Install the two partitions in the cargo organizer and connect the snaps.

3. Place the organizer in the trunk/cargo area of the vehicle, and attach the outer hooks on the organizer to the tie-down points.