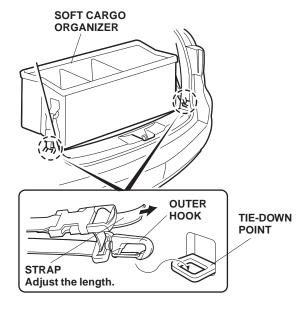

## **INSTALLATION**

1. Open the soft cargo organizer.

2. Install the two partitions in the cargo organizer and connect the snaps.

3. Place the organizer in the trunk/cargo area of the vehicle, and attach the outer hooks on the organizer to the tie-down points.

4. Adjust the length of the straps as needed to secure the organizer to the tie-down points.

NOTE: Before storing articles that have sharp edges or corners, wrap them in paper or a blanket so the sharp edges or corners do not contact the soft cargo organizer.