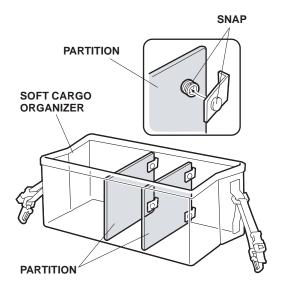

## **INSTALLATION**

1. Open the soft cargo organizer.

2. Install the two partitions in the cargo organizer and connect the snaps.

3. Place the organizer in the trunk/cargo area of the vehicle, and attach the outer hooks on the organizer to the tie-down points.