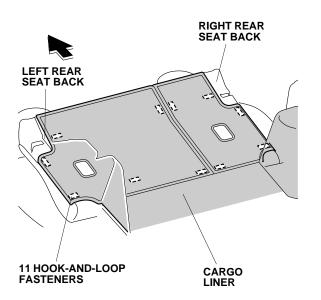

5. Insert two tabs on the cargo liner between the left side trim.

6. Repeat the same procedure on the other side of the vehicle.

7. Fold down the rear seats.

- 8. Secure eleven hook-and-loop fasteners on the cargo liner to the left rear seat back and right rear seat back.
- 9. Secure twenty hook-and-loop fasteners (10 on each side) on the cargo liner to the cargo area as shown.