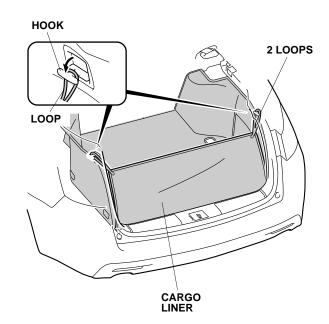

talling the Cargo Liner

2. Remove three headrests from the left rear seat and right rear seat.



- 3. Place three loops on the cargo liner over the seats, and secure by reinstalling the headrests. Make sure the headrests are facing the correct direction.
- 4. Lift the cargo floor. Secure two pockets on the cargo liner to the cargo floor as shown.



5. Insert two tabs on the cargo liner between the left side trim.



6. Repeat the same procedure on the other side of the vehicle.

7. Fold down the rear seats.



- 8. Secure eleven hook-and-loop fasteners on the cargo liner to the left rear seat back and right rear seat back.
- 9. Secure twenty hook-and-loop fasteners (10 on each side) on the cargo liner to the cargo area as shown.



10. Secure two loops on the cargo liner to two hooks.