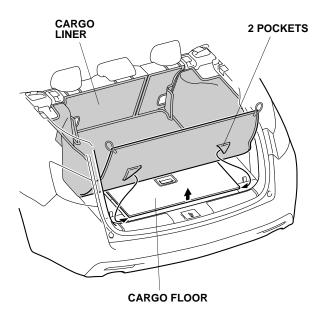

## Installing the Cargo Liner

2. Remove three headrests from the left rear seat and right rear seat.

- 3. Place three loops on the cargo liner over the seats, and secure by reinstalling the headrests. Make sure the headrests are facing the correct direction.
- 4. Lift the cargo floor. Secure two pockets on the cargo liner to the cargo floor as shown.