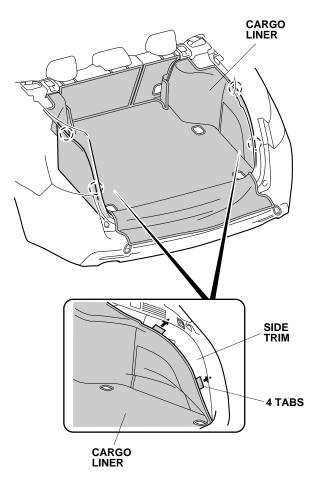

5. Insert two tabs on the cargo liner between the left side trim.

6. Repeat the same procedure on the other side of the vehicle.

7. Fold down the rear seats.

- 8. Secure eleven hook-and-loop fasteners on the cargo liner to the left rear seat back and right rear seat back.
- 9. Secure twenty hook-and-loop fasteners (10 on each side) on the cargo liner to the cargo area as shown.