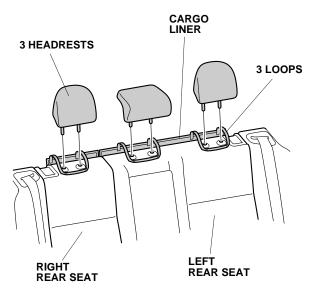

## Installing the Cargo Liner

2. Remove three headrests from the left rear seat and right rear seat.

- 3. Place three loops on the cargo liner over the seats, and secure by reinstalling the headrests. Make sure the headrests are facing the correct direction.
- 4. Lift the cargo floor. Secure two pockets on the cargo liner to the cargo floor as shown.