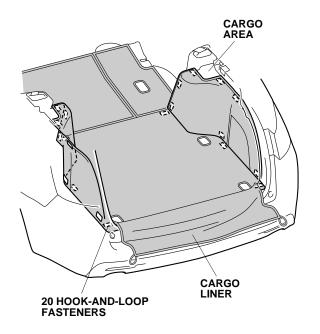

5. Insert two tabs on the cargo liner between the left side trim.

6. Repeat the same procedure on the other side of the vehicle.

7. Fold down the rear seats.

- 8. Secure eleven hook-and-loop fasteners on the cargo liner to the left rear seat back and right rear seat back.
- 9. Secure twenty hook-and-loop fasteners (10 on each side) on the cargo liner to the cargo area as shown.