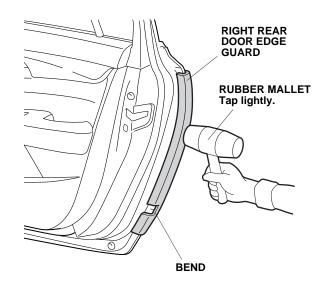

- 12. Apply touch-up paint to the door, and let it dry.
- 13. Position the right rear door edge guard on the right rear door edge.

14. Using a rubber mallet, lightly tap on the right rear door edge guard.

## NOTE:

- Do not tap on the bend.
- Be sure to tap the rear door edge guard into position with a series of light taps. Once in place, do not remove, reposition, or reinstall the door edge guard. It will not hold securely.