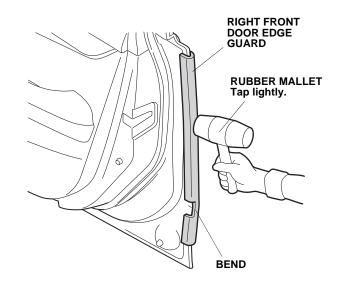

6. Using a rubber mallet, lightly tap on the right front door edge guard.

NOTE:

- Do not tap on the bend.
- Be sure to tap the front door edge guard into position with a series of light taps. Once in place, do not remove, reposition, or reinstall the door edge guard. It will not hold securely.

- 7. Lightly tap the rest of the right front door edge guard into position.
- 8. Repeat steps 1 thru 7 to install the left front door edge guard.