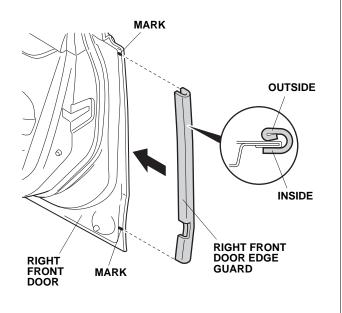

NOTE: The cutting tool cuts in only one direction. Move it upward on the right side of the vehicle and downward on the left side.

- 4. Apply touch-up paint to the door, and let it dry.
- 5. Position the right front door edge guard on the right front door edge.

6. Using a rubber mallet, lightly tap on the right front door edge guard.

NOTE:

- Do not tap on the bend.
- Be sure to tap the front door edge guard into position with a series of light taps. Once in place, do not remove, reposition, or reinstall the door edge guard. It will not hold securely.