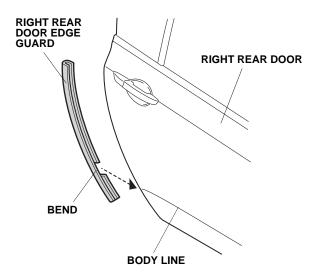

## Installing the Rear Door Edge Guards

9. Align the bend in the right rear door edge guard with the body line as shown.

10. Using a felt-tip pen, mark the inside edge of the right rear door at the upper and lower ends of the right rear door edge guard.