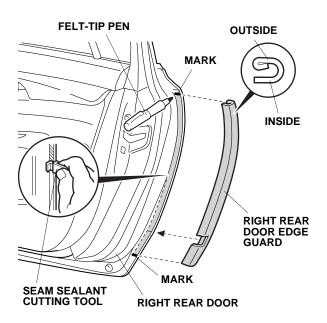

## Installing the Rear Door Edge Guards

9. Align the bend in the right rear door edge guard with the body line as shown.

10. Using a felt-tip pen, mark the inside edge of the right rear door at the upper and lower ends of the right rear door edge guard.

11. Position the cutting edge of the seam sealant cutting tool against the door edge, and trim the seam sealant between the marks at the top and bottom of the door edge.

NOTE: The cutting tool cuts in only one direction. Move it upward on the right side of the vehicle and downward on the left side.