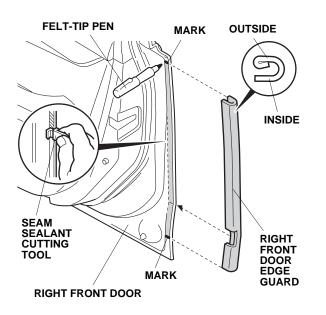

2. Using a felt-tip pen, mark the inside edge of the right front door at the upper and lower ends of the right front door edge guard.

3. Position the cutting edge of the seam sealant cutting tool against the door edge, and trim the seam sealant from mark to mark.

NOTE: The cutting tool cuts in only one direction. Move it upward on the right side of the vehicle and downward on the left side.

- 4. Apply touch-up paint to the door, and let it dry.
- 5. Position the right front door edge guard on the right front door edge.