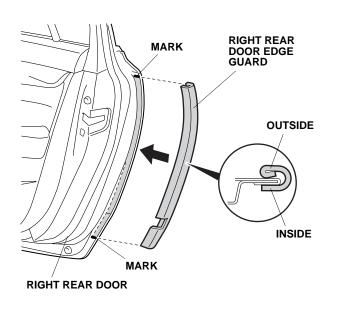

- 12. Apply touch-up paint to the door, and let it dry.
- 13. Position the right rear door edge guard on the right rear door edge.

14. Using a rubber mallet, lightly tap on the right rear door edge guard.